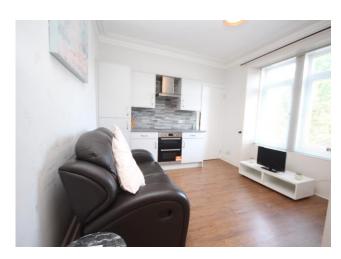

#### **Lounge/kitchen** 13' 3" x 12' 11" (4.04m x 3.94m)

The open plan lounge/kitchen has a large window to the front of the property. The kitchen area is fitted with a range of modern wall and base units. Built under double oven with ceramic hob and hood over. Integrated fridge/freezer. Partial tiling to the wall. Laminate flooring. Radiator. Ceiling light. Coving. The room benefits from high ceiling which makes it light and airy.