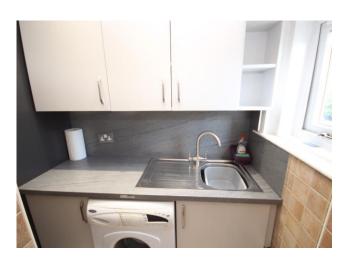

#### **Utility room** 5' 9" x 4' 9" (1.76m x 1.44m)

The utility room is accessed from the lounge and has been fitted with the same wall and base units with contrasting work surface and splash back. Inset sink with mixer tap and drainer. Space for washing machine. Window to the front of the property. Tiling to the floor and walls.