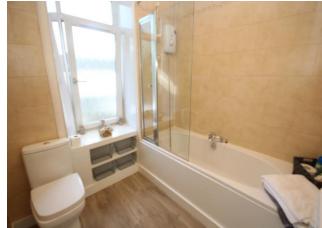

#### **Bathroom** 7' 2" x 6' 9" (2.18m x 2.06m)

The spacious bright bathroom comprises: vanity with wash hand basin, push button WC and bath with centre mixer tap and electric shower over. Tiling to the walls and floor. Radiator. Ceiling light. Opaque window to the front of the property.