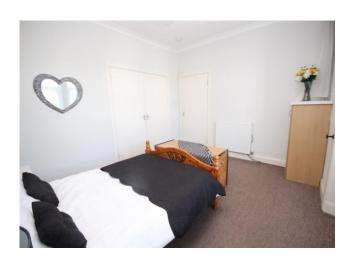

#### **Bedroom** 13' 3" x 11' 5" (4.04m x 3.48m)

This really spacious room has a window to the front of the property. Carpet. Ceiling light. Radiator. The room benefits from a large double walk in wardrobe providing hanging and shelving space.