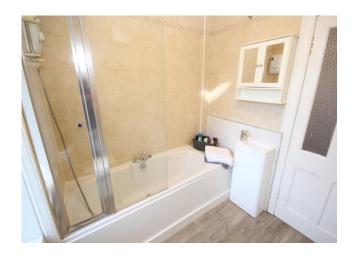

#### **Bathroom** 7' 2" x 6' 9" (2.18m x 2.06m)

The spacious bright bathroom comprises: vanity with wash hand basin, push button WC and bath with centre mixer tap and electric shower over. Tiling to the walls and floor. Radiator. Ceiling light. Opaque window to the front of the property.