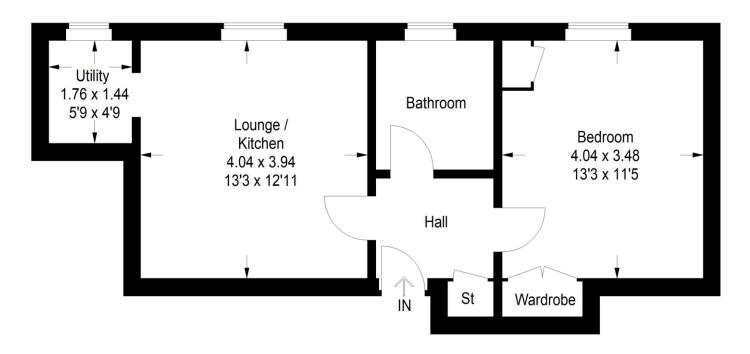

#### 25A West Main Street

Approximate Gross Internal Area 44.2 sq m / 476 sq ft

#### **Entrance Hall**

The flat is entered via a main door and then up the stairs to the left. The hall gives access to all accommodation. Laminate flooring. Ceiling light. Radiator. There is a large built in cupboard providing storage space. Access to the loft area. Electrics.

#### **Lounge/kitchen** 13' 3" x 12' 11" (4.04m x 3.94m)

The open plan lounge/kitchen has a large window to the front of the property. The kitchen area is fitted with a range of modern wall and base units. Built under double oven with ceramic hob and hood over. Integrated fridge/freezer. Partial tiling to the wall. Laminate flooring. Radiator. Ceiling light. Coving. The room benefits from high ceiling which makes it light and airy.

#### **Utility room** 5' 9" x 4' 9" (1.76m x 1.44m)

The utility room is accessed from the lounge and has been fitted with the same wall and base units with contrasting work surface and splash back. Inset sink with mixer tap and drainer. Space for washing machine. Window to the front of the property. Tiling to the floor and walls.

#### **Bathroom** 7' 2" x 6' 9" (2.18m x 2.06m)

The spacious bright bathroom comprises: vanity with wash hand basin, push button WC and bath with centre mixer tap and electric shower over. Tiling to the walls and floor. Radiator. Ceiling light. Opaque window to the front of the property.

#### **Bedroom** 13' 3" x 11' 5" (4.04m x 3.48m)

This really spacious room has a window to the front of the property. Carpet. Ceiling light. Radiator. The room benefits from a large double walk in wardrobe providing hanging and shelving space.