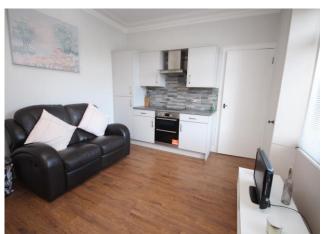

#### **Lounge/kitchen** 13' 3" x 12' 11" (4.04m x 3.94m)

The open plan lounge/kitchen has a large window to the front of the property. The kitchen area is fitted with a range of modern wall and base units. Built under double oven with ceramic hob and hood over. Integrated fridge/freezer. Partial tiling to the wall. Laminate flooring. Radiator. Ceiling light. Coving. The room benefits from high ceiling which makes it light and airy.