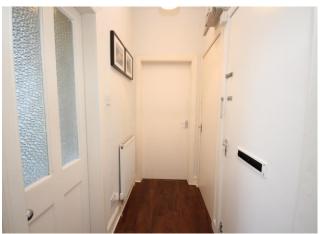

#### **Entrance Hall**

The flat is entered via a main door and then up the stairs to the left. The hall gives access to all accommodation. Laminate flooring. Ceiling light. Radiator. There is a large built in cupboard providing storage space. Access to the loft area. Electrics.