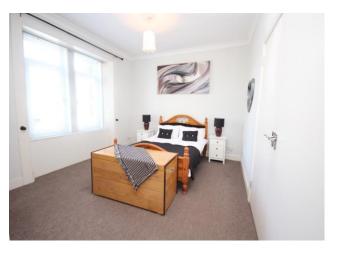

#### **Bedroom** 13' 3" x 11' 5" (4.04m x 3.48m)

This really spacious room has a window to the front of the property. Carpet. Ceiling light. Radiator. The room benefits from a large double walk in wardrobe providing hanging and shelving space.