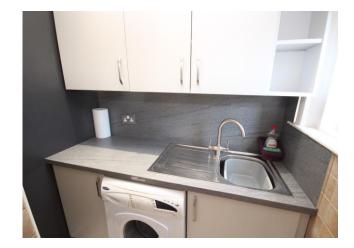

#### **Utility room** 5' 9" x 4' 9" (1.76m x 1.44m)

The utility room is accessed from the lounge and has been fitted with the same wall and base units with contrasting work surface and splash back. Inset sink with mixer tap and drainer. Space for washing machine. Window to the front of the property. Tiling to the floor and walls.